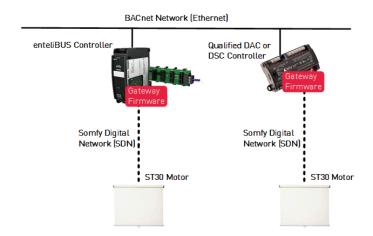

## **Description**

The Delta Controls Somfy Shades Gateway allows certain Somfy motorized window covering products to integrate with the Delta Controls building automation system.

The integrated solution consists of a Delta Controls controller with Delta Controls' gateway firmware that supports the SDN (Somfy Digital Network) protocol, and a RS-485 network that connects to a compatible Somfy product with a ST30 motor.